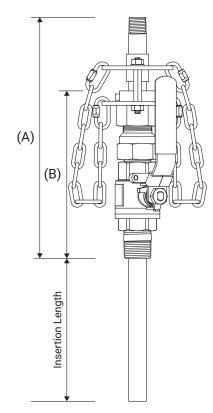

## Heavy Service Retractable Injection Quill 1" Valve x 1/2" Tube

| SPECIFICATIONS                    |  |
|-----------------------------------|--|
| SAFETY RATING                     |  |
| 250 PSI                           |  |
| CHECK VALVE                       |  |
| N/A                               |  |
| SAF-T-SEAL TIP                    |  |
| OPTIONAL                          |  |
| QUICK DISCONNECT                  |  |
| N/A                               |  |
| VALVE/PROCESS CONNECTION SIZE     |  |
| 1"                                |  |
| INLET CONNECTION SIZE             |  |
| 1/2"                              |  |
| SOLUTION TUBE SIZE                |  |
| 1/2"                              |  |
| SOLUTION TUBE ID (W/SAF-T-SEAL)   |  |
| 0.546"                            |  |
| SOLUTION TUBE ID (W/O SAF-T-SEAL) |  |
| 0.622"                            |  |
| SOLUTION TUBE OD                  |  |
| 0.840"                            |  |
| (A) OPERATING LENGTH              |  |
| 11.5"                             |  |
| (B) VALVE/GLAND LENGTH            |  |
| 8.5"                              |  |
| EXTRACTION LENGTH                 |  |
| 20" + INSERTION LENGTH            |  |