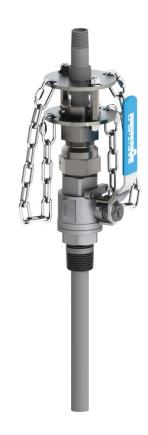

## **HS-100**

## Heavy Service Retractable Injection Quill 1" Valve x 1/2" Tube

| SPECIFICATIONS                    |  |
|-----------------------------------|--|
| SAFETY RATING                     |  |
| 250 PSI                           |  |
| CHECK VALVE                       |  |
| N/A                               |  |
| SAF-T-SEAL TIP                    |  |
| OPTIONAL                          |  |
| QUICK DISCONNECT                  |  |
| N/A                               |  |
| VALVE/PROCESS CONNECTION SIZE     |  |
| 1"                                |  |
| INLET CONNECTION SIZE             |  |
| 1/2"                              |  |
| SOLUTION TUBE SIZE                |  |
| 1/2"                              |  |
| SOLUTION TUBE ID (W/SAF-T-SEAL)   |  |
| 0.546"                            |  |
| SOLUTION TUBE ID (W/O SAF-T-SEAL) |  |
| 0.622"                            |  |
| SOLUTION TUBE OD                  |  |
| 0.840"                            |  |
| (A) OPERATING LENGTH              |  |
| 11.5"                             |  |
| (B) VALVE/GLAND LENGTH            |  |
| 8.5"                              |  |
| EXTRACTION LENGTH                 |  |
| 20" + INSERTION LENGTH            |  |